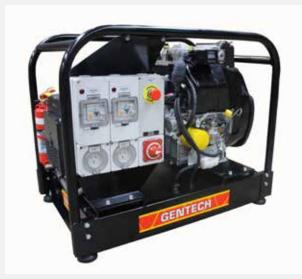

## **6.8 kVA Yanmar Powered** Mine Spec Generator

Built tough, this single phase portable diesel generator is fitted with all the specifications required for the mine site. This unit is a first when it comes to mining safety.

## **Specifications**

**Power Rating:** 6.8 kVA **Alternator Rating:** 7 kVA

**Engine Model:** Yanmar L100N5

**Outlets:** 2 x 15 Amp Phase: 1 phase

Recoil/Electric Starting System:

34 L **Fuel Tank Capacity:** Noise Level @ 7m: 80 dBA Volts: 230 V 1.62 L/Hr Approx. Fuel Consumption @ 80% Load: 21 hrs Operation Hours @ 80% Load: Diesel **Fuel Type:** 